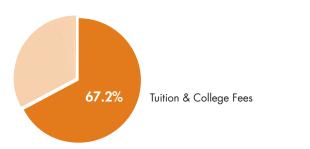

#### Private Institutions, 2012–13

Main source of revenues: Tuition & College Fees

Main source of expenditures: Regular Faculty Salary

for accelerated programs). Total Number of Reporting Institutions: 58 Citation: AACP Fiscal Year 2012–13 Financial Survey