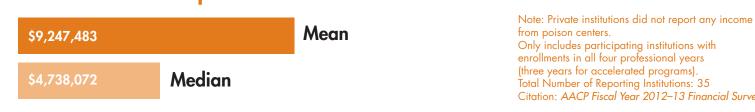

### Public Institutions, 2012-13

Main source of revenues: Research Revenues

Overall, pharmacy schools were financially healthy in 2012–13. Private institutions reported a mean resource-expenditure balance of \$9,247,483 and public institutions' mean balance was \$7,787,601.

\$9,247,483