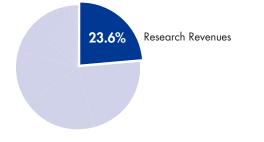

### Public Institutions, 2012-13

Main source of revenues: Research Revenues

Overall, pharmacy schools were financially healthy in 2012–13. Private institutions reported a mean resource-expenditure balance of \$9,247,483 and public institutions' mean balance was \$7,787,601.