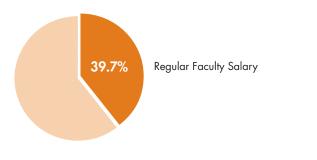

#### Private Institutions, 2012–13

Main source of revenues: Tuition & College Fees

Main source of expenditures: Regular Faculty Salary

for accelerated programs). Total Number of Reporting Institutions: 58 Citation: AACP Fiscal Year 2012–13 Financial Survey