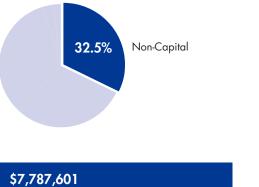

### Public Institutions, 2012-13

Main source of revenues: Research Revenues

Overall, pharmacy schools were financially healthy in 2012–13. Private institutions reported a mean resource-expenditure balance of \$9,247,483 and public institutions' mean balance was \$7,787,601.

\$9,247,483

#### Main source of expenditures: Non-Capital