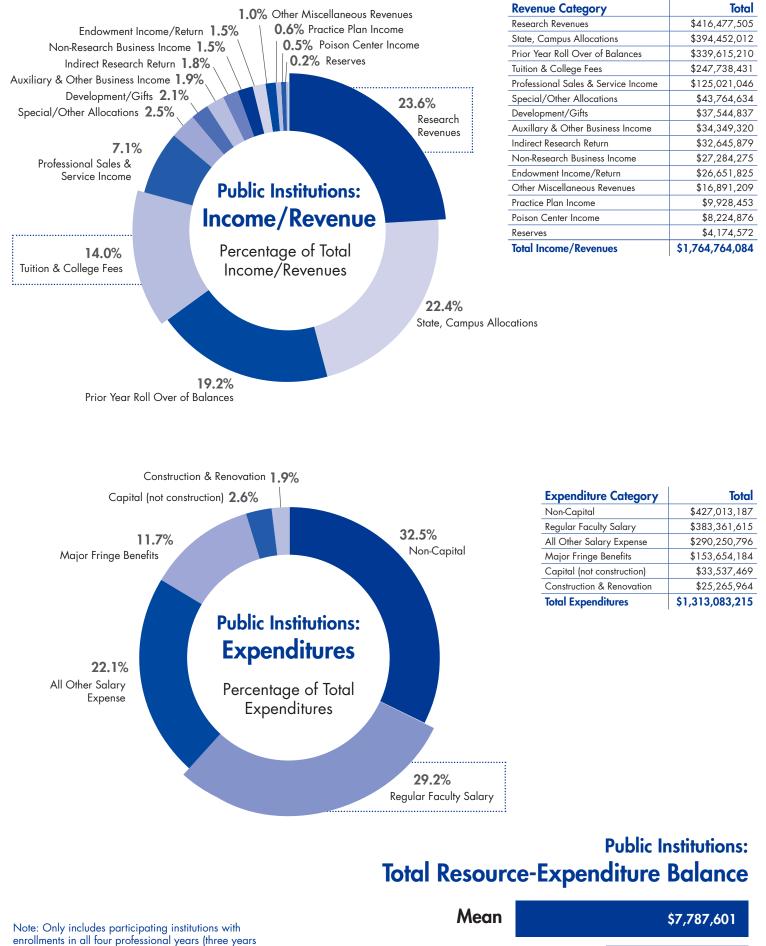

# Public Institutions

Total Expenditures \$1,313,083,215

Total Income/Revenues \$1,764,764,084

# The Pharmacy School Budget: Revenues, Expenditures, and Key Financial Questions

The following infographic presents data on pharmacy school revenues, expenditures, and key financial questions as reported by the 93 colleges/schools of pharmacy at full enrollment that completed AACP's 2012–13 Financial Survey. Only colleges/schools of pharmacy with enrollments in all four professional years (three years for accelerated programs) are included. Revenue and expenditure subcategories were aggregated across all reporting institutions to determine the main sources of income and expenditures. This infographic demonstrates the overall financial status and health of these institutions and provides some key comparisons between public and private institutions.

### Public Institutions, 2012-13

Main source of revenues: Research Revenues

Overall, pharmacy schools were financially healthy in 2012–13. Private institutions reported a mean resource-expenditure balance of \$9,247,483 and public institutions' mean balance was \$7,787,601.

#### Main source of expenditures: Non-Capital