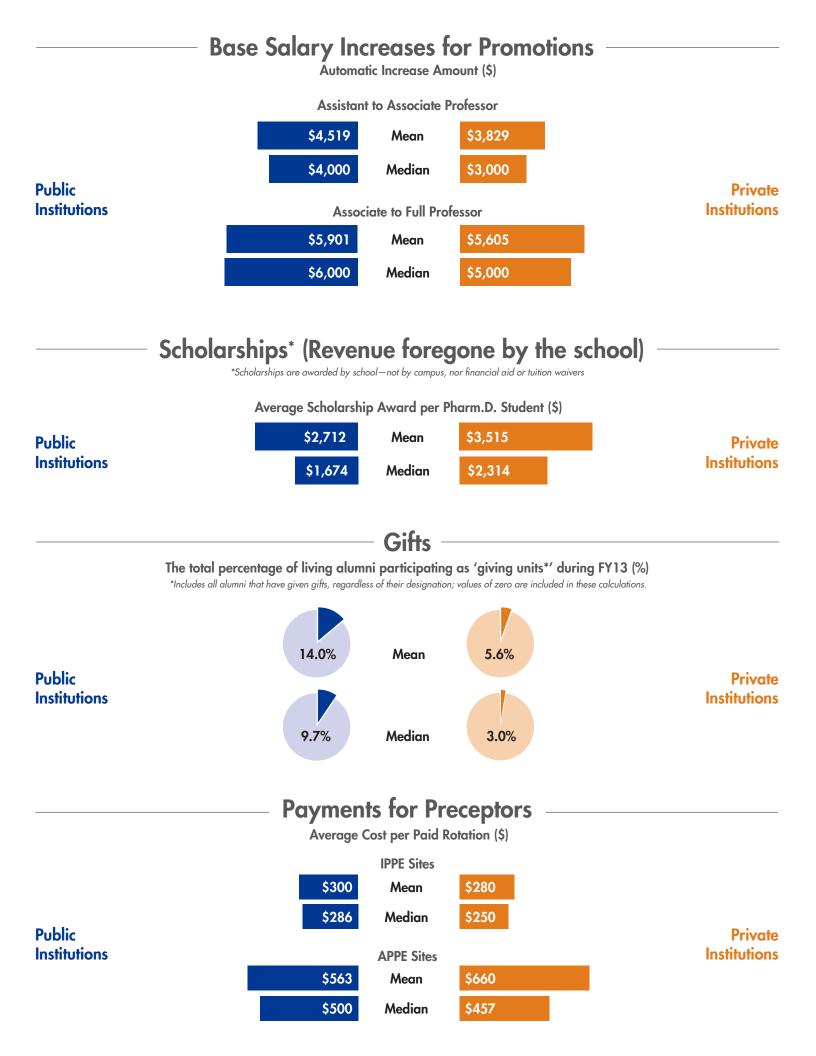

# The Pharmacy School Budget: Revenues, Expenditures, and Key Financial Questions

The following infographic presents data on pharmacy school revenues, expenditures, and key financial questions as reported by the 93 colleges/schools of pharmacy at full enrollment that completed AACP's 2012–13 Financial Survey. Only colleges/schools of pharmacy with enrollments in all four professional years (three years for accelerated programs) are included. Revenue and expenditure subcategories were aggregated across all reporting institutions to determine the main sources of income and expenditures. This infographic demonstrates the overall financial status and health of these institutions and provides some key comparisons between public and private institutions.