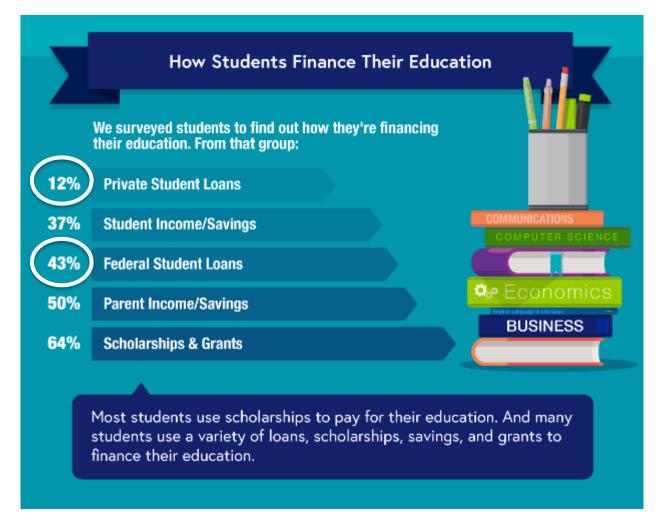

# How Students Afford Their Education

Source: https://www.collegeavestudentloans.com/blog/how-families-pay-for-college/

## **Education Loans**

More than half of students pay their own loans.

## 33.5%

of students expect their parents to help pay a portion of their loans

55% of students will pay back their loans on

their own

4%

of students will split the bill with their parents

7.5%

of students expect their parents to pay most or all of their loans

Source: https://www.collegeavestudentloans.com/blog/how-families-pay-for-college/