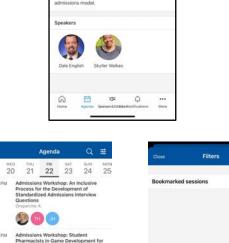

**Bookmark sessions** 

- Tap on 'Agenda" 1.
- 2. Find session within list
- Tap on session to open session page 3.
- 4. Tap the 'Bookmark' icon

## Filter agenda by your bookmarked sessions

- Tap on 'Agenda" 1.
- Tap on filter icon in top right corner 2.
- 3. Toggle 'Bookmarked sessions'
- Tap 'Apply filters' button in bottom right 4. corner