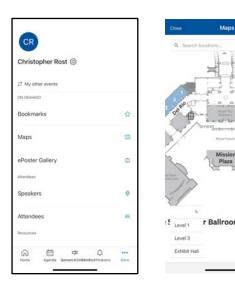

**Using Maps** 

- 1. Tap on the 'More' icon in bottom right corner
- 2. Tap on 'Maps' in menu
- 3. Tap on Level 1, Level 3, or Exhibit Hall to see multiple venue maps