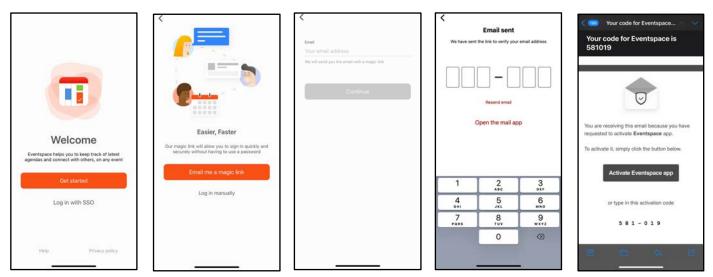

## *Pharmacy Education 2022* | Mobile App Guide

You can access the mobile app for *Pharmacy Education 2022* by downloading **Eventspace by SpotMe** in the <u>Google Play Store</u> (Android) or the <u>App Store</u> (Apple).

You can also search "Eventspace by SpotMe" by name in either store.

Steps to sign into the mobile app after downloading Eventspace:

- 1. Tap on 'Get started' button
- 2. Tap on 'Email me a magic link' button
- 3. Type the email address you registered with
- 4. Type in the activation code you receive via email
- 5. Find the activation code in your email inbox