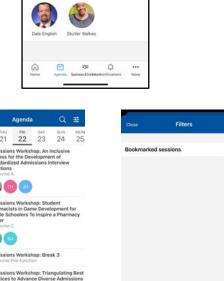

**Bookmark sessions** 

- Tap on 'Agenda" 1.
- 2. Find session within list
- Tap on session to open session page 3.
- 4. Tap the 'Bookmark' icon

## Filter agenda by your bookmarked sessions

- Tap on 'Agenda" 1.
- Tap on filter icon in top right corner 2.
- 3. Toggle 'Bookmarked sessions'
- Tap 'Apply filters' button in bottom right 4. corner

## Add sessions to your personal calendar

- Tap on 'Agenda' 1.
- 2. Find session within list
- 3. Tap on session to open session page
- 4. Tap the 'Save' icon

Admissions Workshop:

3:20 PM - 4:00 PM + G

0

vill be able to identify inte