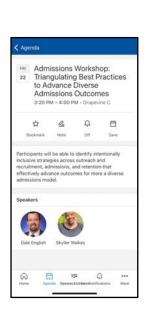

**Bookmark sessions** 

- Tap on 'Agenda" 1.
- 2. Find session within list
- Tap on session to open session page 3.
- 4. Tap the 'Bookmark' icon

## Add sessions to your personal calendar

- Tap on 'Agenda' 1.
- 2. Find session within list
- 3. Tap on session to open session page
- 4. Tap the 'Save' icon

Admissions Workshop:

3:20 PM - 4:00 PM + G

0

vill be able to identify inte